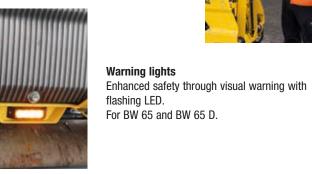

## Cleaning rod

Rod and holder for quick and easy cleaning of scrapers and spray tubes. For BW 65 and BW 65 D.