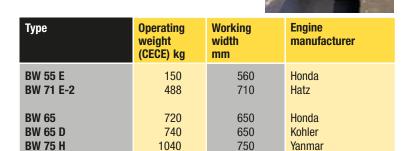

Operating

weight (CECE) kg

228

248

477

BPR 25/50 D

BPR 35/60

BPR 35/60 D

BPR 50/55 D

BPR 55/65 D

BPR 60/65

|                        | P                      |
|------------------------|------------------------|
| Working<br>width<br>mm | Engine<br>manufacturer |
|                        |                        |
| 530                    | Hatz                   |
| 630                    | Honda                  |
| 630                    | Hatz                   |
| 680                    | Hatz                   |
| 680                    | Kohler                 |
| 680                    | Honda                  |
| 680                    | Hatz                   |