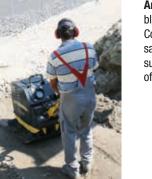

Areas of application: Soil and asphalt compaction, trench and pipeline construction, backfilling, foundations and repair work on asphalt.

Areas of application: Soil and asphalt compaction, paving work. Repair work in road and pavement construction. trenches and landscaping.