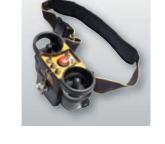

# Sturdy and convenient remote control.

# Standard on BMP 8500, BPH 80/65 S.

For operating battery-powered machines. Vibration-resistant design, tool-free installation and full compaction performance at the touch of **Battery variants:** 

Standard charger (charging time <4 h) Quick charger (charging time <2 h)