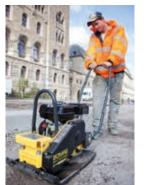

Areas of application: Soil and asphalt compaction, trench and pipeline construction, backfilling, foundations and repair work on asphalt.

Areas of application: Soil and asphalt compaction, paving work. Repair work in road and pavement construction. trenches and landscaping.

Areas of application: Soil and asphalt compaction. New construction and repair of pavements, verges, cycle paths, driveway and garage entrances, children's playgrounds, tennis courts and sports fields as well as construction of farm and forest