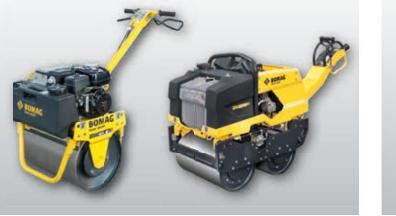

tones, large formats, sensitive surfaces and stone formats, large areas, reduction of damage to property.

Operating

weight (CECE) kg

228

248

477

BPR 25/50 D

BPR 35/60

BPR 35/60 D

BPR 50/55 D

BPR 55/65 D

BPR 60/65



|                        | P                      |
|------------------------|------------------------|
| Working<br>width<br>mm | Engine<br>manufacturer |
|                        |                        |
| 530                    | Hatz                   |
| 630                    | Honda                  |
| 630                    | Hatz                   |
| 680                    | Hatz                   |
| 680                    | Kohler                 |
| 680                    | Honda                  |
| 680                    | Hatz                   |



Areas of application: Soil and asphalt compaction. New construction and repair of pavements, verges, cycle paths, driveway and garage entrances, children's playgrounds, tennis courts and sports fields as well as construction of farm and forest





Areas of application: Soil compaction. Trench and pipeline construction, backfilling and foundation work - wherever high demands are placed on mobility, manoeuvrability and ease of operation coupled with difficult ground



|           | The state of the s |                        |                     |  |  |
|-----------|--------------------------------------------------------------------------------------------------------------------------------------------------------------------------------------------------------------------------------