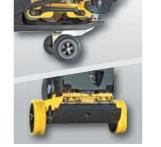

## Transport wheels

10/30 BVP 12/50 A).

for all single direction and reversible vibratory

Facilitate the manual transport of a vibratory plate even on rough and loose ground. Punctureproof tyres. For all vibratory plates <300 kg (except BVP