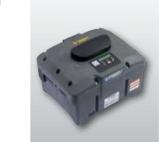

# Standard on BMP 8500, BPH 80/65 S.

For operating battery-powered machines. Vibration-resistant design, tool-free installation and full compaction performance at the touch of **Battery variants:** 

Standard charger (charging time <4 h) Quick charger (charging time <2 h)