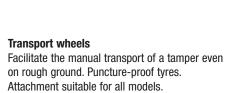

## Transport wheels

10/30 BVP 12/50 A).

for all single direction and reversible vibratory

Facilitate the manual transport of a vibratory plate even on rough and loose ground. Punctureproof tyres. For all vibratory plates <300 kg (except BVP