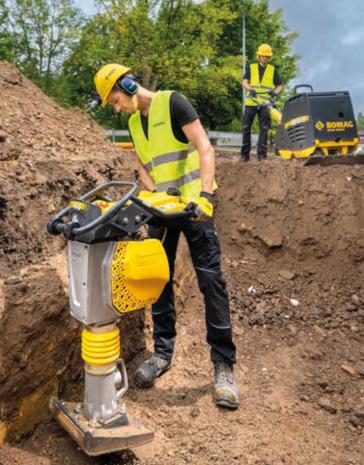

Areas of application: Soil and asphalt compaction, trench and pipeline construction, backfilling, foundations and repair work on asphalt.

Areas of application: Soil and asphalt compaction, paving work. Repair work in road and pavement construction. trenches and landscaping.

Areas of application: Soil compaction. Trench and pipeline construction, backfilling and foundation work - wherever high demands are placed on mobility, manoeuvrability and ease of operation coupled with difficult ground