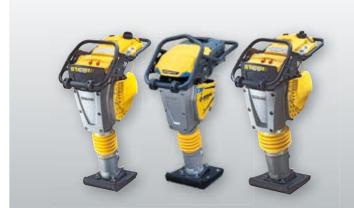

Operating

weight (CECE) kg

228

248

477

BPR 25/50 D

BPR 35/60

BPR 35/60 D

BPR 50/55 D

BPR 55/65 D

BPR 60/65

|                        | P                      |
|------------------------|------------------------|
| Working<br>width<br>mm | Engine<br>manufacturer |
|                        |                        |
| 530                    | Hatz                   |
| 630                    | Honda                  |
| 630                    | Hatz                   |
| 680                    | Hatz                   |
| 680                    | Kohler                 |
| 680                    | Honda                  |
| 680                    | Hatz                   |