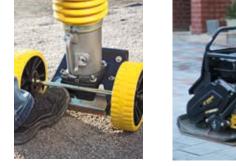

Areas of application: Soil compaction. Trench and pipeline construction, backfilling and foundation work - wherever high demands are placed on mobility, manoeuvrability and ease of operation coupled with difficult ground