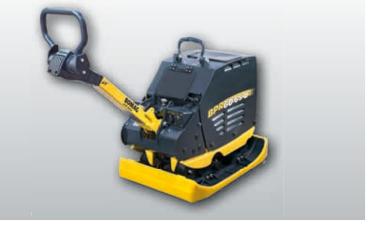

-------------------------------------------------------------------------------------------------------|-------------------------------------------------------------------------------------------------------------------------------------------------|
| PR 25/40 PR 25/40 D PR 25/50 PR 25/50 D PR 35/42 PR 35/42 D PR 35/60 D PR 45/45 PR 45/45 PR 45/55 D PR 50/65 D PR 60/65 PR 60/65 D PR 100/80 D PR 100/80 D | 135<br>150<br>140<br>155<br>190<br>210<br>205<br>225<br>260<br>340<br>400<br>405<br>455<br>420<br>460<br>580<br>700<br>750 | 400<br>400<br>500<br>500<br>420<br>420<br>600<br>600<br>600<br>450<br>550<br>650<br>650<br>650<br>650<br>800<br>800 | Honda Hatz Honda Hatz Honda Hatz Honda Hatz Honda Hatz Honda Kohler Hatz Kohler Honda Hatz Hatz Kohler Honda Hatz Hatz Hatz Hatz Hatz Hatz Hatz |



Areas of application: block paving. Concrete blocks, natural stones (cut/diamond sawn), chamferless stones, large formats, sensitive surfaces and stone formats, large areas, reduction of damage to property.

Operating

weight (CECE) kg

228

248

477

BPR 25/50 D

BPR 35/60

BPR 35/60 D

BPR 50/55 D

BPR 55/65 D

BPR 60/65



|                        | P                      |
|------------------------|------------------------|
| Working<br>width<br>mm | Engine<br>manufacturer |
|                        |                        |
| 530                    | Hatz                   |
| 630                    | Honda                  |
| 630                    | Hatz                   |
| 680                    | Hatz                   |
| 680                    | Kohler                 |
|