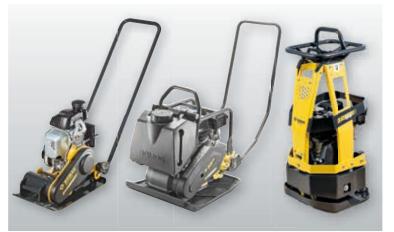

# **Vibratory plates**

## Water spraying system for asphalt work

The water spraying system distributes the water evenly across the entire working width and prevent asphalt from sticking to the base plate. For BPR 25/40, BPR 25/40 D, BPR 25/50, BPR 25/50 D and all single direction vibratory plates except BVP 10/30.

The machine's HAV values are below 2.5 m/s2.

Regulation-compliant, fatigue-free working.

For all BPs and BVPs except for BVP 12/50 A

Simplified risk assessment.

## Transport wheels

10/30 BVP 12/50 A).

for all single direction and reversible vibratory

Facilitate the manual transport of a vibratory plate even on rough and loose ground. Punctureproof tyres. For all vibratory plates <300 kg (except BVP