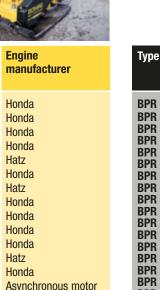

Operating

weight (CECE) kg

228

248

477

BPR 25/50 D

BPR 35/60

BPR 35/60 D

BPR 50/55 D

BPR 55/65 D

BPR 60/65

|                        | P                      |
|------------------------|------------------------|
| Working<br>width<br>mm | Engine<br>manufacturer |
|                        |                        |
| 530                    | Hatz                   |
| 630                    | Honda                  |
| 630                    | Hatz                   |
| 680                    | Hatz                   |
| 680                    | Kohler                 |
| 680                    | Honda                  |
| 680                    | Hatz                   |