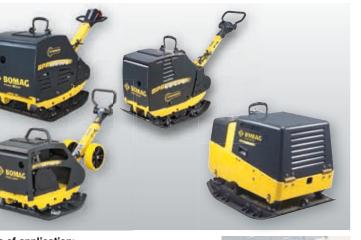

Areas of application: block paving. Concrete blocks, natural stones (cut/diamond sawn), chamferless stones, large formats, sensitive surfaces and stone formats, large areas, reduction of damage to property.

# **Vibratory plates**