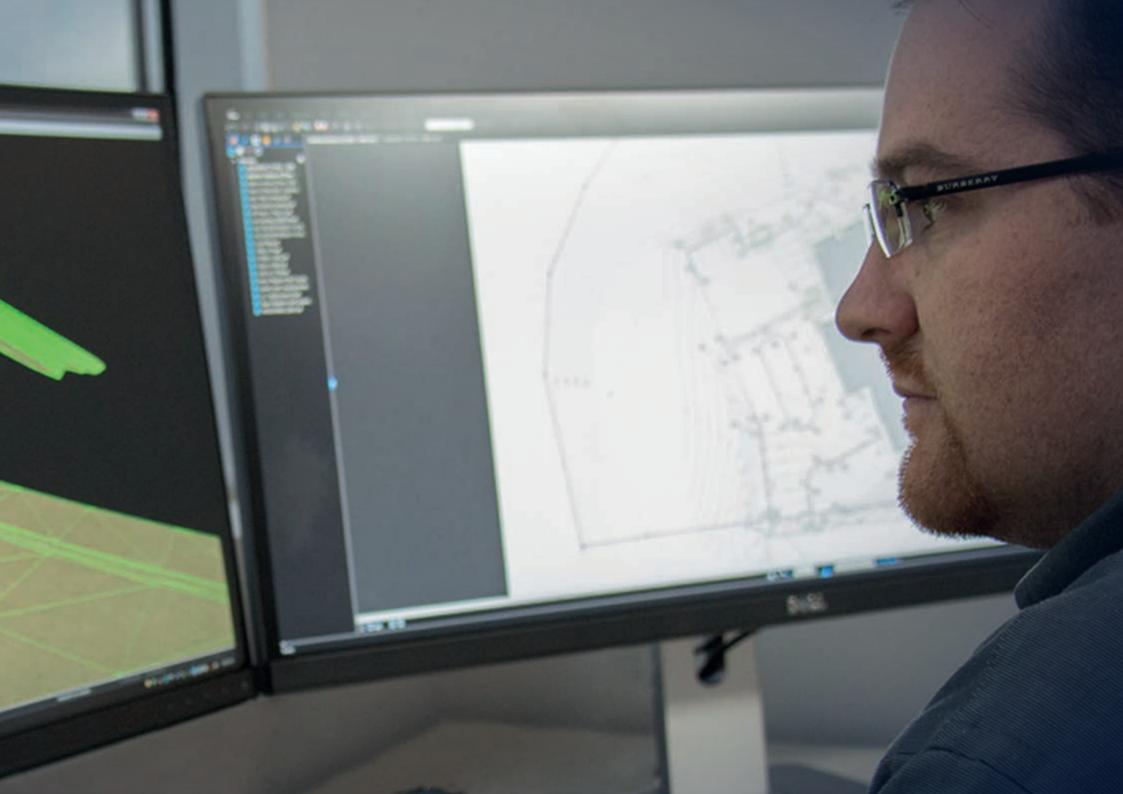

### **INTELLIGENT MACHINE CONTROL**

Komatsu intelligent Machine Control units are a logic hardware tool to get the best efficiency and cost saving on jobsites. Using 3D data, which can be remotely uploaded, the machine control functionality prevents overdigging and allows the operator to work anytime and on any place on the jobsite in the most accurate way.

**Innovative - Integrated - Intelligent** 

"Intelligent Machine Control is being recognised as a game changer in how job sites are managed. The industry will never be the same again."

Mal McCoy - Product Manager, Komatsu Europe