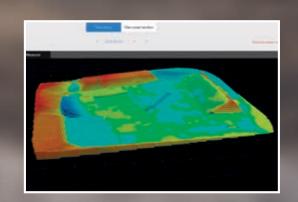

#### **EVERYDAY DRONE SYSTEM**

MEASURES JOBSITE TERRAIN SIMPLY & QUICKLY

"The conventional survey of a 20,000 m² job site could take up to 3 days. With the Komatsu Everyday Drone solution, a 3D point cloud can be available within 30 minutes."

Richard Clement -Solution Business, Komatsu Europe