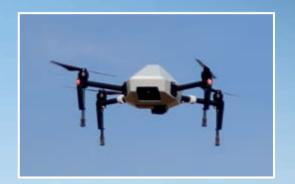

#### **EVERYDAY DRONE SYSTEM**

MEASURES JOBSITE TERRAIN SIMPLY & QUICKLY

"The conventional survey of a 20,000 m² job site could take up to 3 days. With the Komatsu Everyday Drone solution, a 3D point cloud can be available within 30 minutes."

Richard Clement -Solution Business, Komatsu Europe