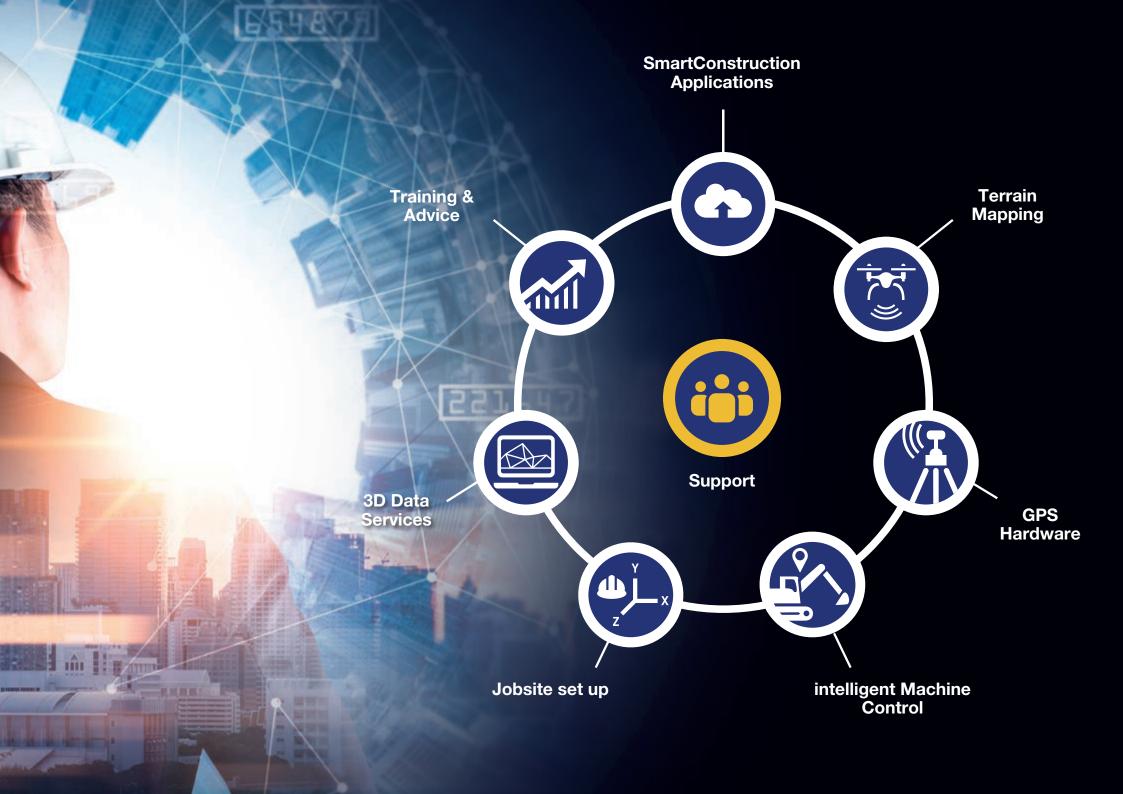

### **AT A GLANCE**

#### **SMART CONSTRUCTION APPLICATION**

• VISUALISE, MEASURE AND SHARE JOBSITE STATUS

#### **EVERYDAY DRONE SYSTEM**

MEASURES JOBSITE TERRAIN SIMPLY & QUICKLY

#### TRACKING SYSTEM

• TRACKS ALL CONSTRUCTION EQUIPMENT

#### LANDLOG OPEN PLATFORM SYSTEM

• DATA SHARING TO & FROM MULTIPLE SOURCES

#### **ARTIFICIAL INTELLIGENCE SYSTEMS**

• WILL ANALYSE ON SITE MACHINE ACTIVITIES

#### INTELLIGENT MACHINE CONTROL

• OPTIMISED DIGGING AND DOZING

#### **SMART CONSTRUCTION TOOLS**

Together with global partners, Komatsu designs and develops multiple Smart Construction tools. The highest quality hardware and applications are proposed as solutions to help you grow your business and improve your margins.