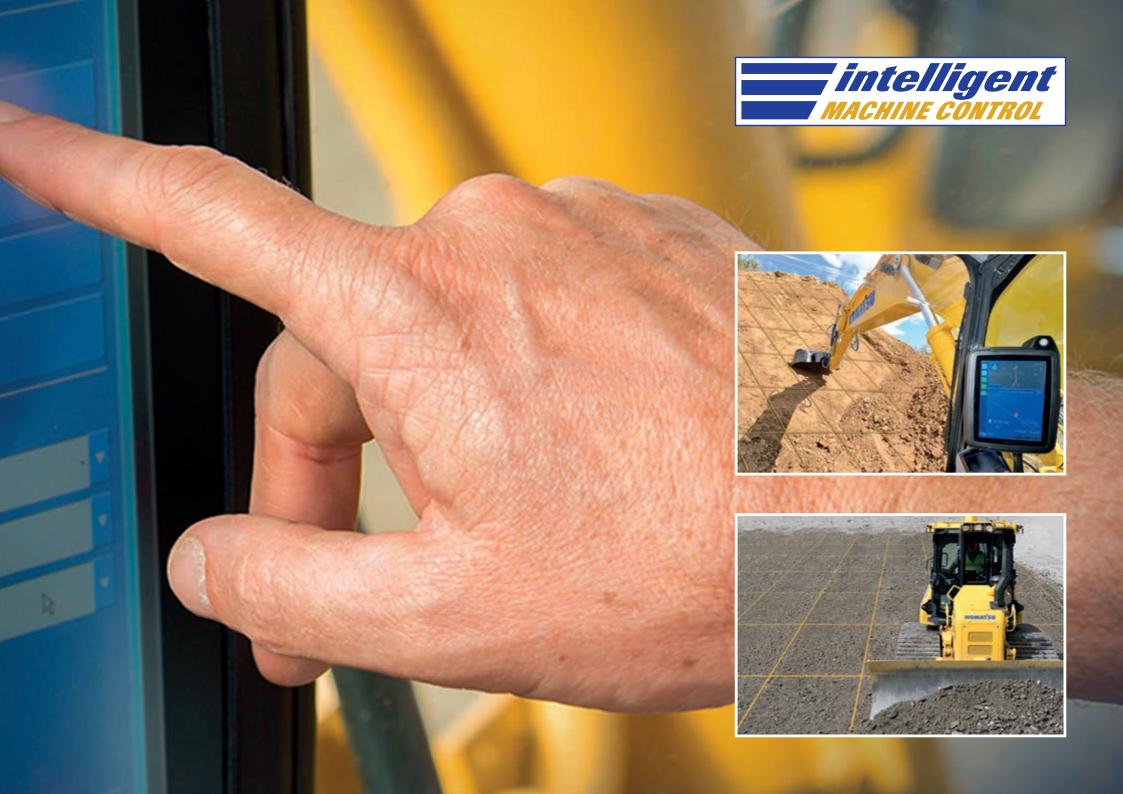

### **INTELLIGENT MACHINE CONTROL**

Komatsu intelligent Machine Control units are a logic hardware tool to get the best efficiency and cost saving on jobsites. Using 3D data, which can be remotely uploaded, the machine control functionality prevents overdigging and allows the operator to work anytime and on any place on the jobsite in the most accurate way.

**Innovative - Integrated - Intelligent** 

"Intelligent Machine Control is being recognised as a game changer in how job sites are managed. The industry will never be the same again."

Mal McCoy - Product Manager, Komatsu Europe